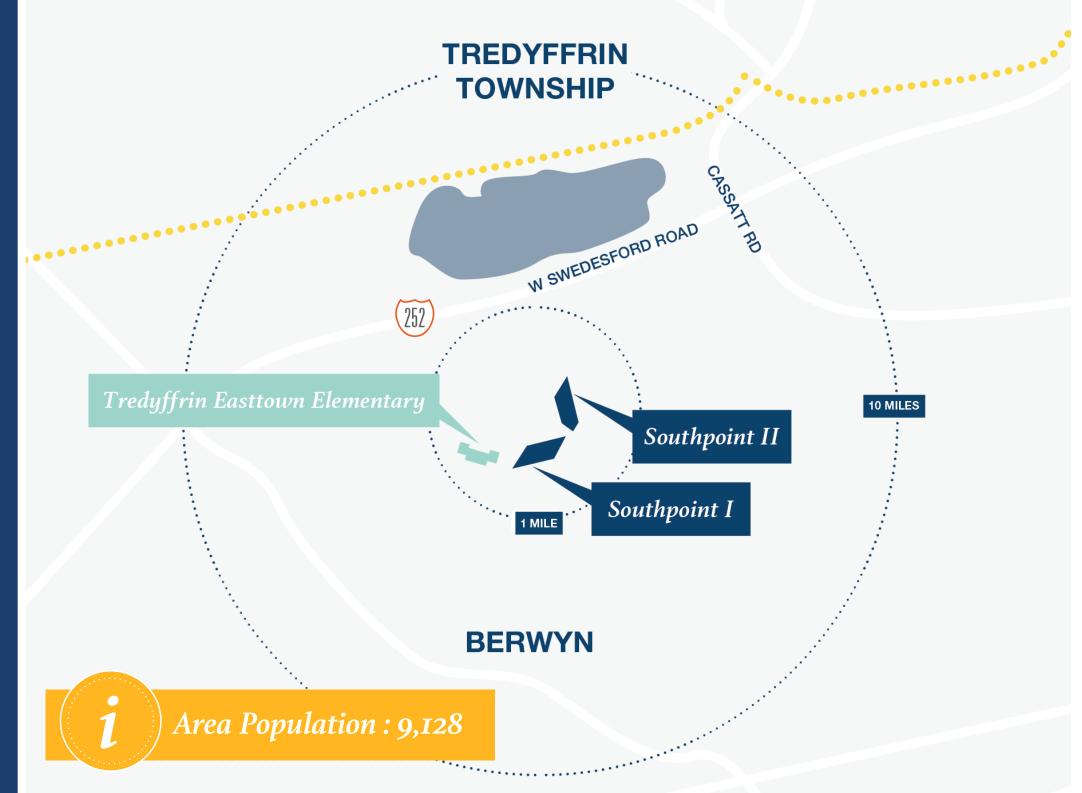

### southpoint area Growth opportunities

### 12% Fewer Private Schools

The Southpoint area has 12% fewer schools than the average, with 7 schools compared to the typical 8.