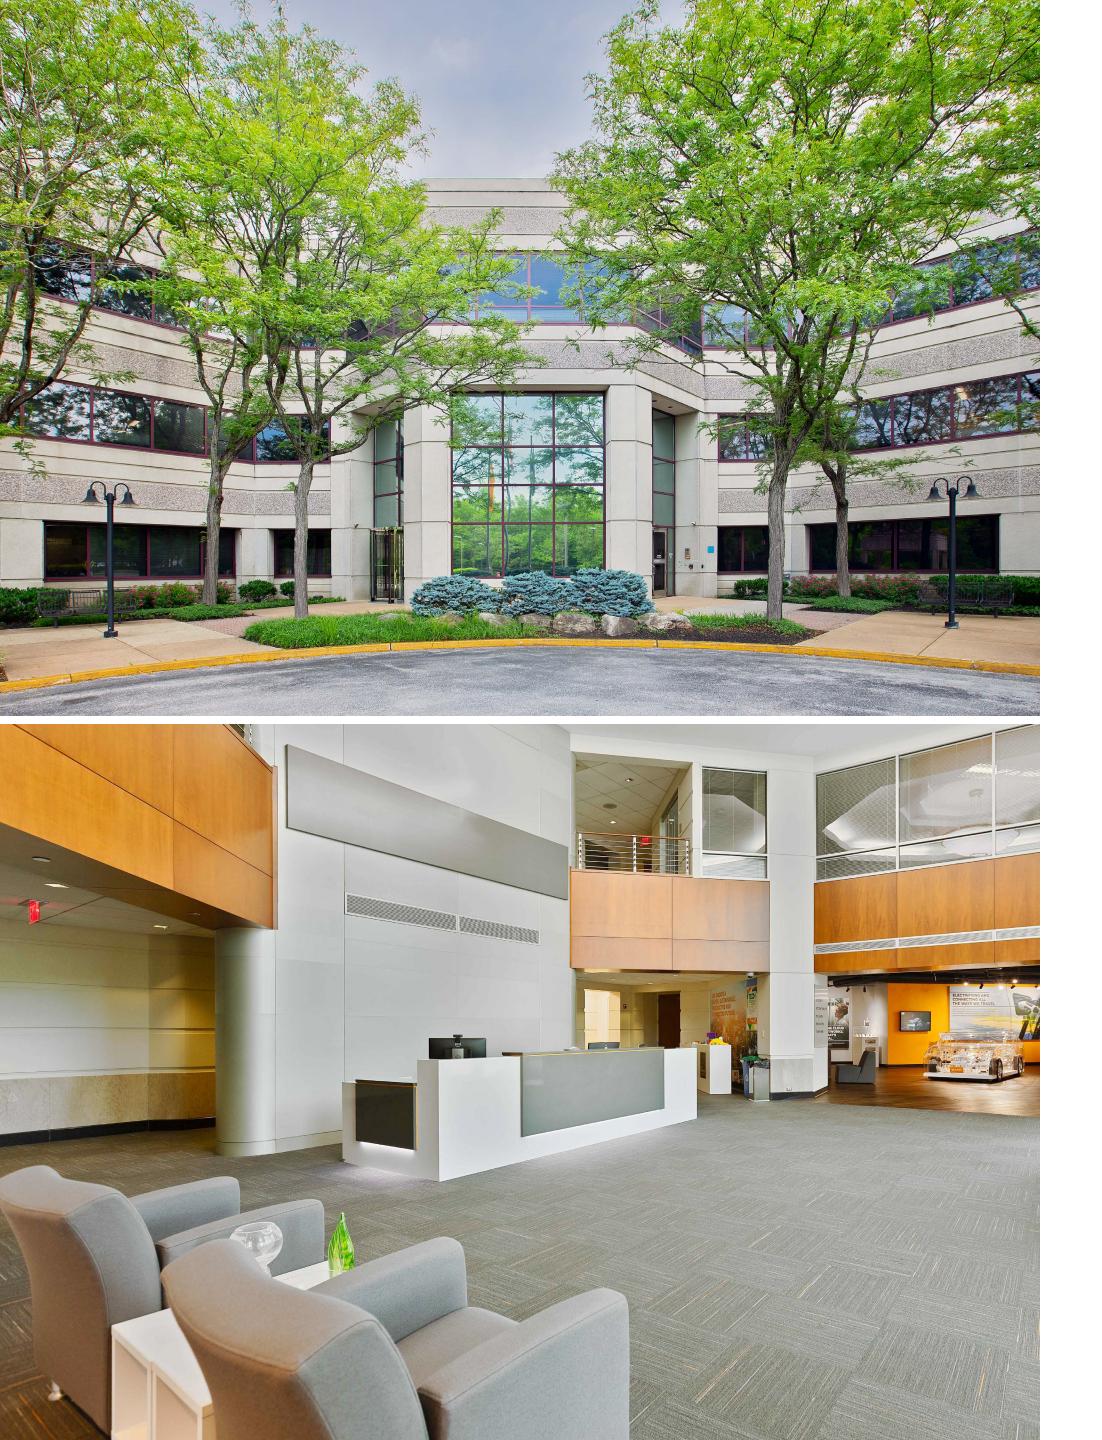

### Amenities

- + Bright, three-story atrium with natural light into common areas
- + On-site fitness center with showers, lockers, and modern equipment
- + Full-service cafeteria offering breakfast and lunch options
- + Dedicated conference facilities for collaboration and productivity
- + Secure, controlled access with building security system
- + Surface parking with (one level garage), for easy, walk-up access
- + Great outdoor atmosphere with outdoor seating areas