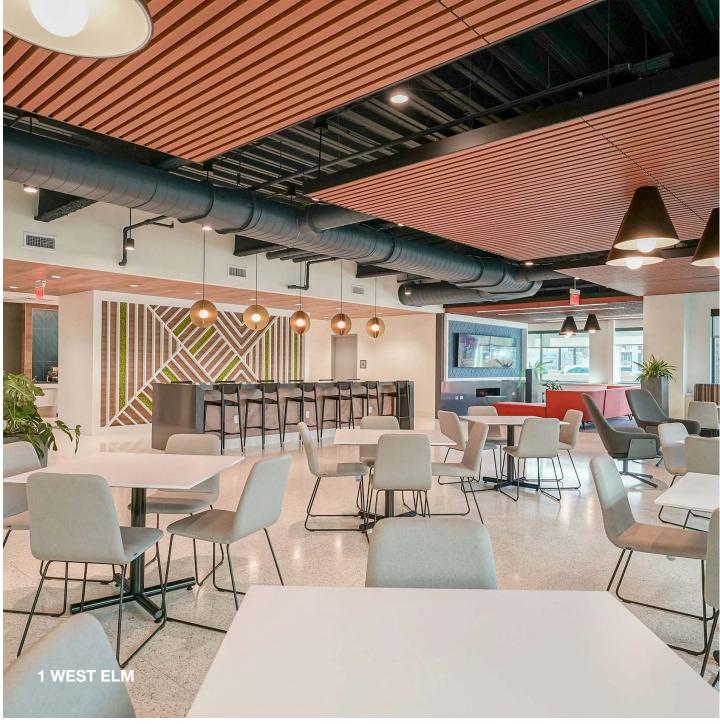

### Amenities

- + Bright, three-story atrium with natural light into common areas
- + On-site fitness center with showers, lockers, and modern equipment
- + Full-service cafeteria offering breakfast and lunch options
- + Dedicated conference facilities for collaboration and productivity
- + Secure, controlled access with building security system
- + Surface parking with (one level garage), for easy, walk-up access
- + Great outdoor atmosphere with outdoor seating areas