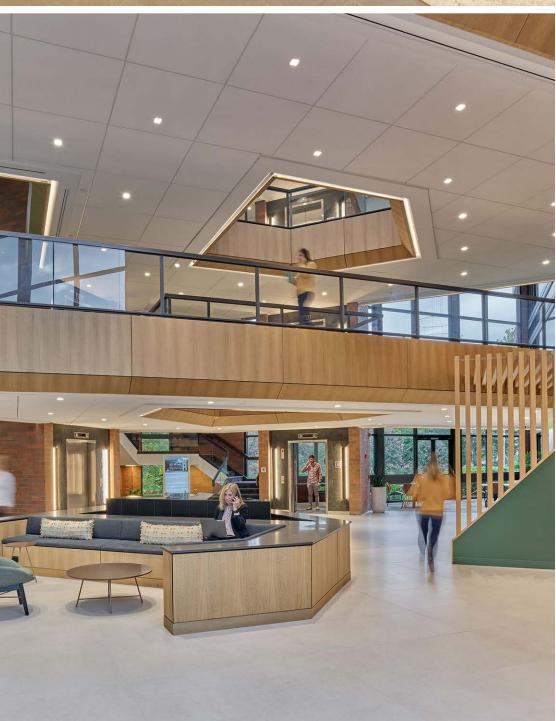

# 1050 WESTLAKES DRIVE

Berwyn, PA

## 3 Story, Single-Tentanted Office Building

## total rentable blg. 80,000 SF

# TYPICAL FLOOR PLATE 26,666 SF

1050 Westlakes is a **premier 80,000 RSF office** building located just three minutes off US 202 in Berwyn Park. This single-tenant opportunity comes fully loaded with on-site features, a central atrium and a location that blends business, convenience and nature.

### Amenities

- + Bright, three-story atrium with natural light into common areas
- + On-site fitness center with showers, lockers, and modern equipment
- + Full-service cafeteria offering breakfast and lunch options
- + Dedicated conference facilities for collaboration and productivity
- + Secure, controlled access with building security system
- + Surface parking with (one level garage), for easy, walk-up access
- + Great outdoor atmosphere with outdoor seating areas