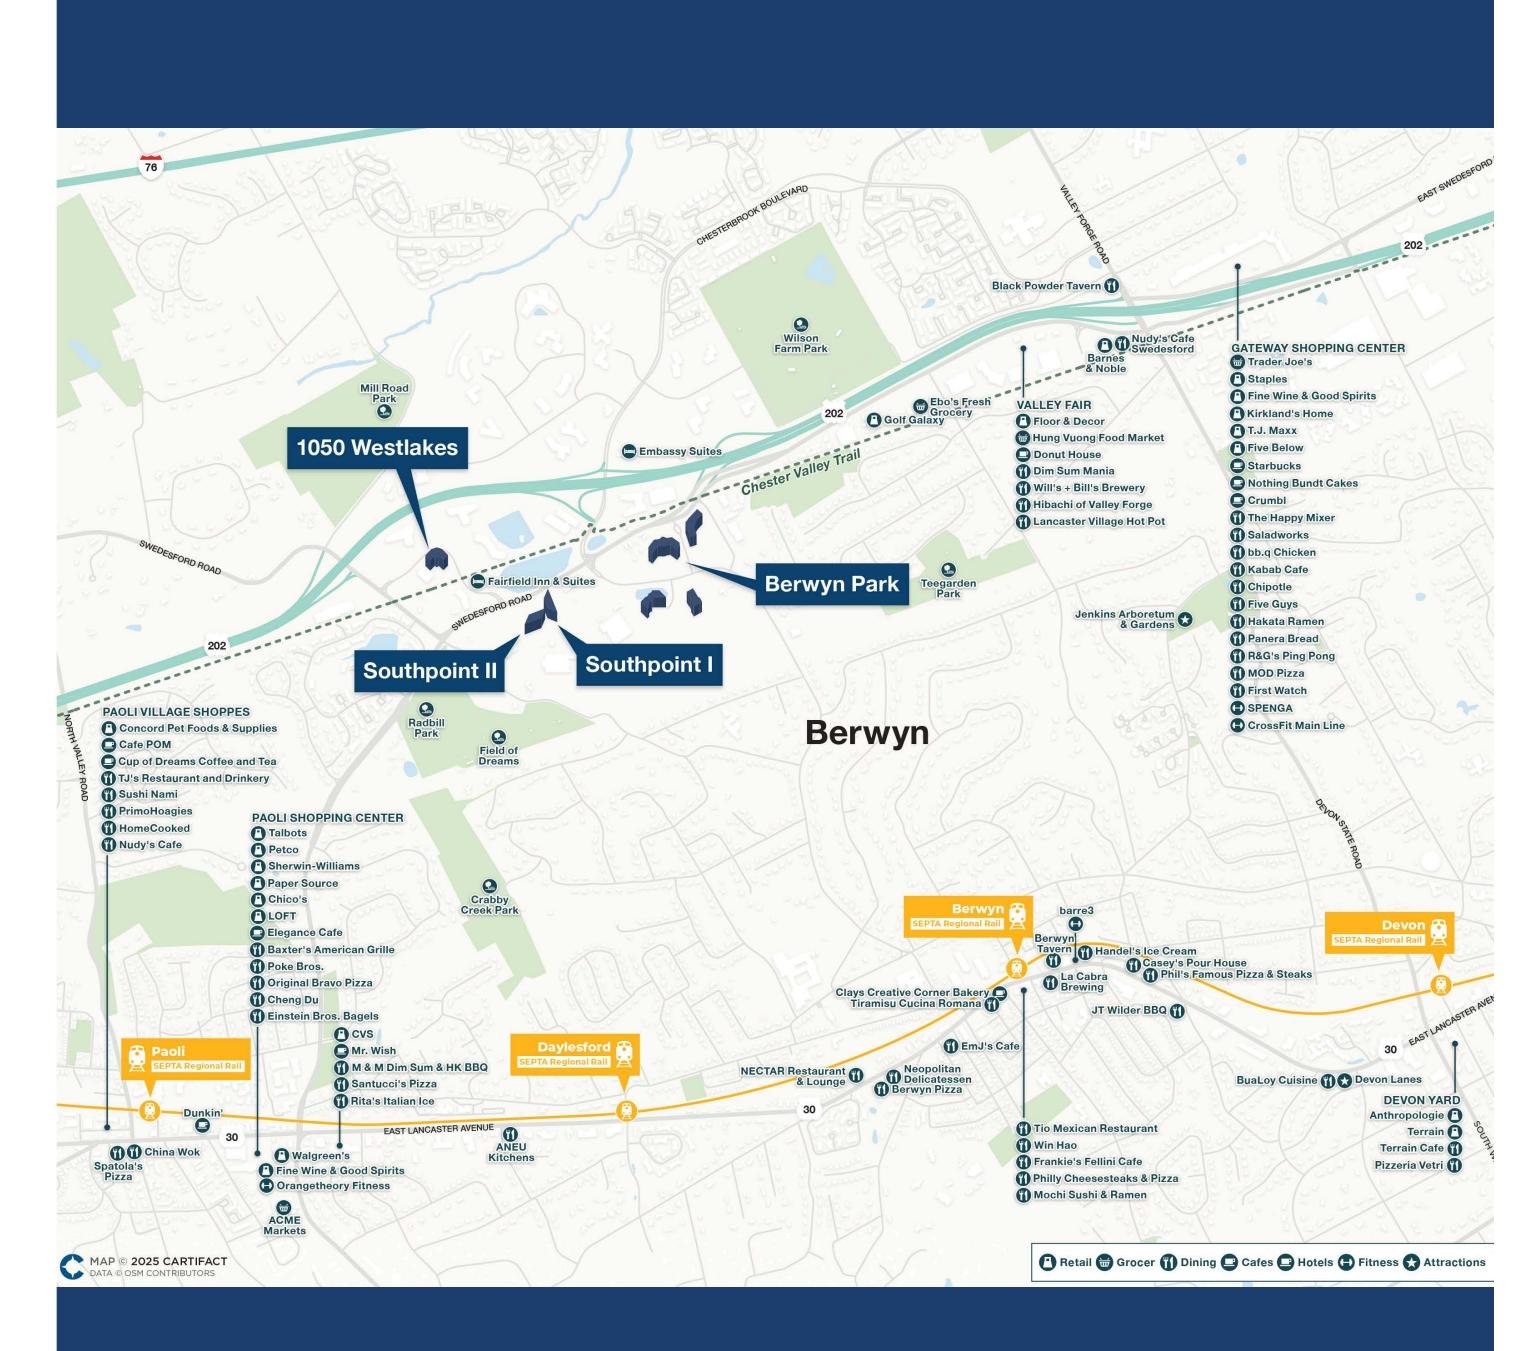

#### **NEIGHBORHOOD AMENITIES**

# grab a bite

#### bb.Q Chicken Black Powder Tavern Chipotle Mexican Grill **Cool River Restaurant & Tavern Crumbl Cookies** Dim Sum Mania First Watch Five Guys Hakata HG Coal Fired Pizza Kabob Cafe Nothing Bundt Cakes Nudy's Cafe MOD Pizza Panera Bread Starbucks Tour les Jours Tropical Smoothie Cafe

Berwyn, PA, ranks among Pennsylvania's top suburbs by Niche, with highly-ranked public schools, a walkable downtown, and access to 125+ restaurants and 300+ shops nearby.

# stay the night

Embassy Suites by Hilton Fairfield Inn & Suites Residence Inn The Great Valley House

# treat yourself

#### ACME Five Below Fine Wine & Good Spirits Gateway Nails Golf Galaxy Hallmark Kirkland's Home toFT Staples Paper Source Rally House Staples Staples Target Staples Staples