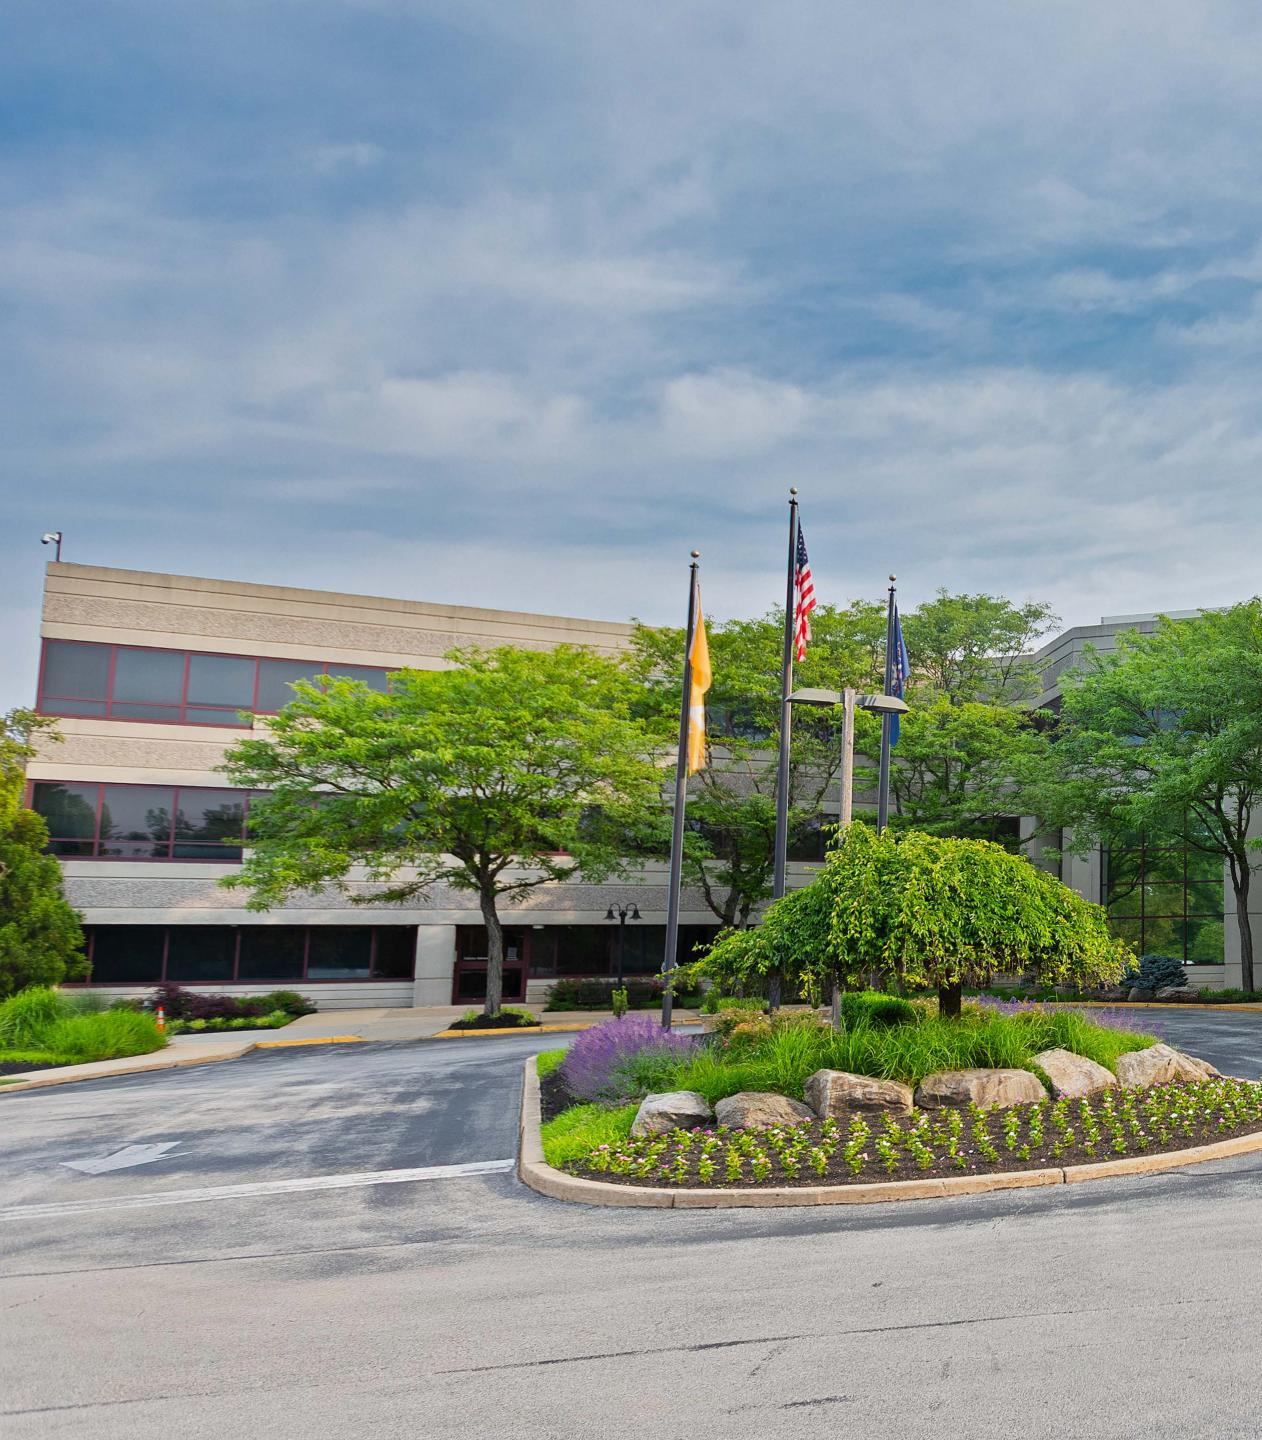

# 1050 WESTLAKES DRIVE

Berwyn, PA

# TYPICAL FLOOR PLATE 26,666 SF

1050 Westlakes is a **premier 80,000 RSF office** building located just three minutes off US 202 in Berwyn Park. This single-tenant opportunity comes fully loaded with on-site features, a central atrium and a location that blends business, convenience and nature.