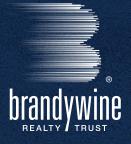

# TYPICAL FLOOR PLATE 26,666 SF

1050 Westlakes is a **premier 80,000 RSF office** building located just three minutes off US 202 in Berwyn Park. This single-tenant opportunity comes fully loaded with on-site features, a central atrium and a location that blends business, convenience and nature.

### Amenities

- + Bright, three-story atrium with natural light into common areas
- + On-site fitness center with showers, lockers, and modern equipment
- + Full-service cafeteria offering breakfast and lunch options
- + Dedicated conference facilities for collaboration and productivity
- + Secure, controlled access with building security system
- + Surface parking with (one level garage), for easy, walk-up access
- + Great outdoor atmosphere with outdoor seating areas