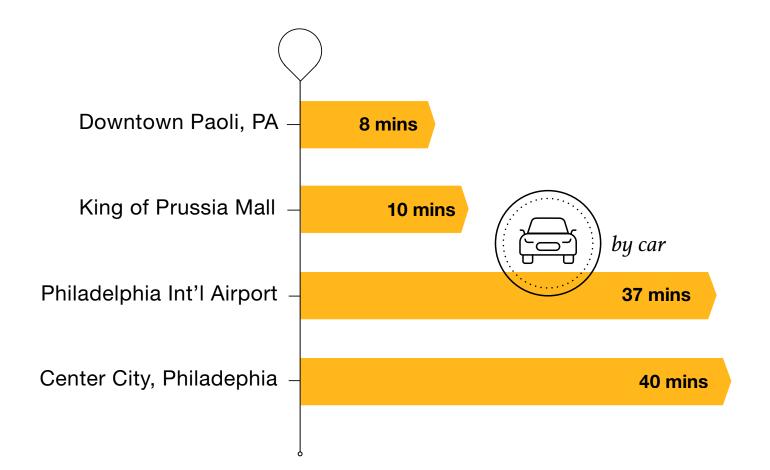

#### **TRANSIT + ACCESS**

# Surrounded by convenience

Conveniently located with immediate access to Route 202 and in close proximity to the Pennsylvania Turnpike (I-276), Schuylkill Expressway (I-76), and the Blue Route (I-476), 1050 Westlakes Drive offers a wide range of shopping, hotel and dining options, including T.J. Maxx and Trader Joe's located at Gateway Shopping Center.